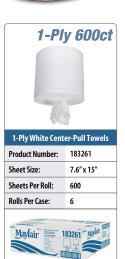

# Mayfair 2-Ply White Center-Pull Towels 600ct

Made in the U.S.A.

- Made with 100% recycled fibers
- High quality embossed towel
- Reliable performance at a low cost
- Economical white center pull towels have a low per-unit cost
- 3" Tear away core

- Chlorine free
- ☐ High capacity white center pull towels fit many center pull dispensers allowing for quick and easy dispensing in high traffic areas
- Center-Pull dispensers don't require any moving parts or batteries which reduces maintenance costs