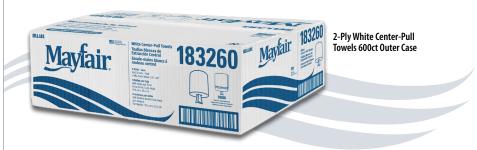

# Mayfair 2-Ply White Center-Pull Towels 600ct

Made in the U.S.A.

- Made with 100% recycled fibers
- High quality embossed towel
- Reliable performance at a low cost
- Economical white center pull towels have a low per-unit cost
- 3" Tear away core

#### MAYFAIR® 2-Ply White Center-Pull Towels 600ct

| Product Number:    | 183260           |
|--------------------|------------------|
| Sheet Size:        | 7.6" x 10"       |
| Sheets per Roll    | 600              |
| Quantity Per Case: | 6 Rolls          |
| Color:             | White            |
| TI:                | 5 Cases/Layer    |
| HI:                | 12 Layers/Pallet |
| Case Dimensions:   | Length: 24.5"    |
|                    | Width: 16.5"     |
|                    | Height: 8.2"     |
| Cases Per Pallet   | 60               |
| Case Weight:       | 19 lbs           |
| Pallets Per Truck: | 27               |
| GTIN:              | 60660708183263   |