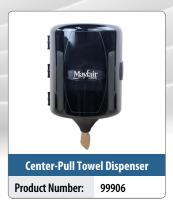

#### **Center-Pull Towel Dispenser**

Part Number: 99906 Weight: 3 lbs. Units/Case: 1 Case Length: 13.75" Case Width: 10" Case Height: 10.5"