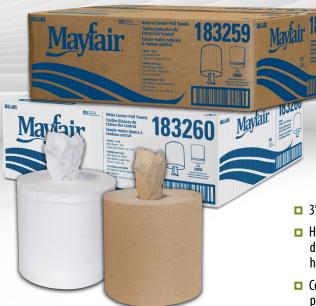

# Mayfair 2-Ply White Center-Pull Towels 600ct

Made in the U.S.A.

- Made with 100% recycled fibers
- High quality embossed towel
- Reliable performance at a low cost
- Economical white center pull towels have a low per-unit cost
- 3" Tear away core

- Chlorine free
- ☐ High capacity white center pull towels fit many center pull dispensers allowing for quick and easy dispensing in high traffic areas
- Center-Pull dispensers don't require any moving parts or batteries which reduces maintenance costs

#### MAYFAIR® 2-Ply White Center-Pull Towels 600ct

| Product Number:    | 183260           |
|--------------------|------------------|
| Sheet Size:        | 7.6" x 10"       |
| Sheets per Roll    | 600              |
| Quantity Per Case: | 6 Rolls          |
| Color:             | White            |
| TI:                | 5 Cases/Layer    |
| HI:                | 12 Layers/Pallet |
| Case Dimensions:   | Length: 24.5"    |
|                    | Width: 16.5"     |
|                    | Height: 8.2"     |
| Cases Per Pallet   | 60               |
| Case Weight:       | 19 lbs           |
| Pallets Per Truck: | 27               |
| GTIN:              | 60660708183263   |