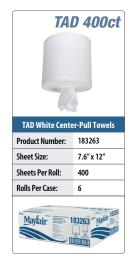

### Ideal for high traffic washrooms

Made in the USA

- 3"Tear away core
- ☐ High capacity center-pull towels fit many center-pull dispensers allowing for quick and easy dispensing in high traffic areas
- Center-Pull dispensers don't require any moving parts or batteries which reduces maintenance costs