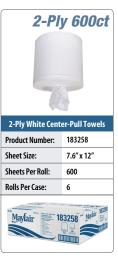

### Ideal for high traffic washrooms

Made in the USA

- 3"Tear away core
- ☐ High capacity center-pull towels fit many center-pull dispensers allowing for quick and easy dispensing in high traffic areas
- Center-Pull dispensers don't require any moving parts or batteries which reduces maintenance costs