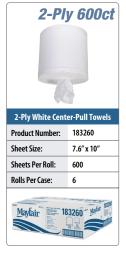

#### MAYFAIR® 2-Ply White Center-Pull Towels 600ct

| Product Number:    | 183260           |
|--------------------|------------------|
| Sheet Size:        | 7.6" x 10"       |
| Sheets per Roll    | 600              |
| Quantity Per Case: | 6 Rolls          |
| Color:             | White            |
| TI:                | 5 Cases/Layer    |
| HI:                | 12 Layers/Pallet |
| Case Dimensions:   | Length: 24.5"    |
|                    | Width: 16.5"     |
|                    | Height: 8.2"     |
| Cases Per Pallet   | 60               |
| Case Weight:       | 19 lbs           |
| Pallets Per Truck: | 27               |
| GTIN:              | 60660708183263   |