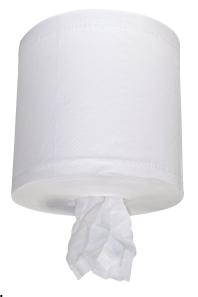

# Mayfair 2-Ply White Center-Pull Towels 600ct

Made in the U.S.A.

- Made with 100% recycled fibers
- High quality embossed towel
- Reliable performance at a low cost
- Economical white center pull towels have a low per-unit cost
- 3" Tear away core

- Chlorine free
- ☐ High capacity white center pull towels fit many center pull dispensers allowing for quick and easy dispensing in high traffic areas
- Center-Pull dispensers don't require any moving parts or batteries which reduces maintenance costs

### Ideal for high traffic washrooms

Made in the USA

- 3"Tear away core
- ☐ High capacity center-pull towels fit many center-pull dispensers allowing for quick and easy dispensing in high traffic areas
- Center-Pull dispensers don't require any moving parts or batteries which reduces maintenance costs